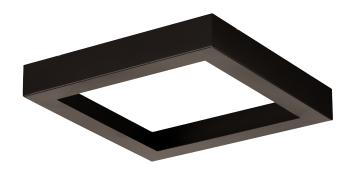

## **Everlume**

You'll never have to sacrifice function for style with this Edgelit square trim ring. The ring is coated in a handsome antique bronze finish for a modern aesthetic. The trim ring is easy to install in both residential and commercial settings.

- · Easy to install in both residential and commercial settings.
- The accessory fuses both form and function into one versatile design.
- Features a handsome antique bronze finish for a modern aesthetic.
- Excellent for use in closets, hallways, stairways, or kitchens.
- Perfect for transitional, modern, contemporary, or luxury settings.
- · Measures 7-inch width 1.1-inch height.
- · Weighs 0.55lbs.
- Includes installation instructions and mounting hardware.
- · Progress Lighting products are designed for exceptional quality, reliability, and functionality.