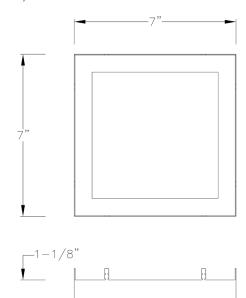

cial settings.
- The accessory fuses both form and function into one versatile design.
- Features a handsome antique bronze finish for a modern aesthetic.
- Excellent for use in closets, hallways, stairways, or kitchens.
- Perfect for transitional, modern, contemporary, or luxury settings.
- · Measures 7-inch width 1.1-inch height.
- · Weighs 0.55lbs.
- Includes installation instructions and mounting hardware.
- · Progress Lighting products are designed for exceptional quality, reliability, and functionality.

Category: Close-to-Ceiling Finish: Antique Bronze (Painted) Construction: Steel Construction

| MOUNTING              | ADDITIONAL INFORMATION  |
|-----------------------|-------------------------|
| Cover fixture mounted | 1-year Limited Warranty |



Square: 7 in Height: 1-1/8 in